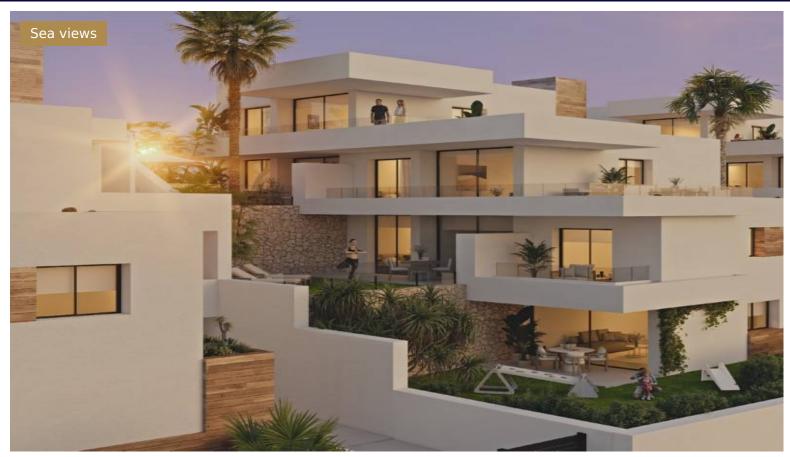

## Alicante - Cumbre del Sol

New Build - APARTAMENTO

Ref. VPF-19558

398.000€

**3 BEDROOMS** 

**2 BATHROOMS** 

194M<sup>2</sup>

0M<sup>2</sup>

COMMUNITY

COMMUNITY

info@psestates.es EN: +34 676 105 014 NO: +34 654 544 621

+ INFO

Experience the epitome of modern living in our newly constructed apartments, characterized by contemporary architecture. Each unit features 2 bedrooms and 2 bathrooms, with an open kitchen seamlessly integrated into the living room. Choose from a variety of models, each meticulously designed to optimize space utilization, harnessing the abundant Mediterranean light and providing an additional layer of comfort to your daily life. Ground-floor apartments boast a terrace and garden, while top-floor residences come with a solarium, all strategically arranged to maximize functionality and aesthetic appeal. The interiors are thoughtfully equipped for comfort, featuring under-floor heating, centralized hot and cold air conditioning controlled by a thermostat in the living room, and hot water supplied by an efficient Altherma system. The inclusion of top-tier electric appliances and a carefully curated interior decoration project add style and warmth to...